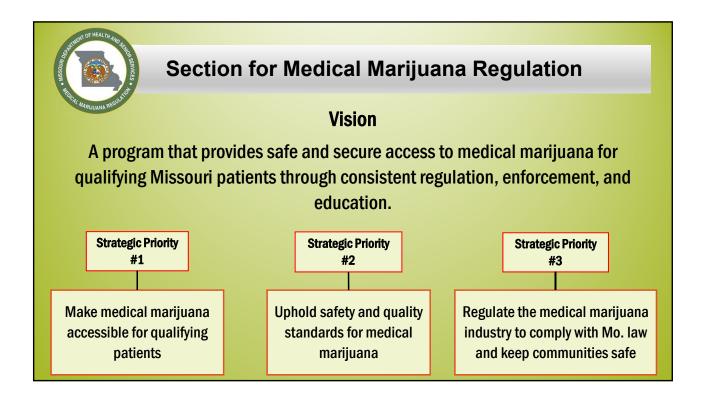

## **Section for Medical Marijuana Regulation**



Session Title: Missouri Medical Marijuana Regulatory Program Update

Presenter: Lyndall Fraker Section for Medical Marijuana Regulation, Director















### **Section for Medical Marijuana Regulation**

- 4. Rules were developed.
- Both emergency and proposed rules were filed with the Secretary of State's Office – 19 CSR 30-95.
- The rules are posted on our website.

All Rules can be viewed at: https://medicalmarijuana.mo.gov

| May 1, 2019 Emerger