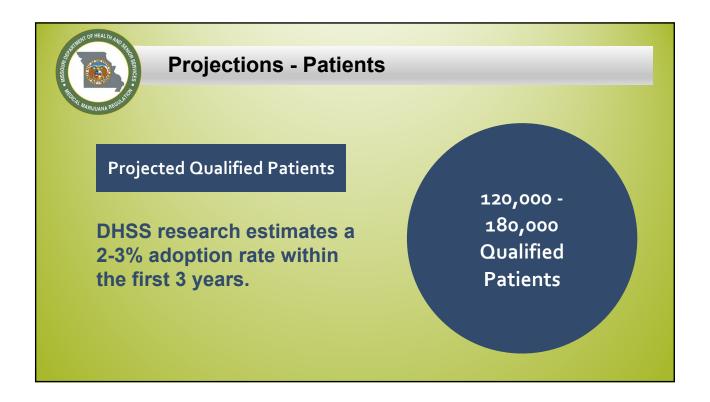

|       |  |  |
| Total Applications                                                                                         | 7,745 |  |  |
| Patient Applications                                                                                       | 7,563 |  |  |
| Caregiver Applications                                                                                     | 182   |  |  |
| Approved to Date                                                                                           | 6,554 |  |  |
| Current Reject Status*                                                                                     | 74    |  |  |
| *Reject Status is not denials, just an opportunity for applicant to provide additional needed information. |       |  |  |





### **Facility Licensing and Compliance**

- Facilities electronically submitted applications from Aug 3, 12:00 a.ms to Aug 19, 4:30 p.m.
  - o 150 days for approval.
- Applications will be blind scored by an independent third party.
  - Best scores for cultivators, manufacturers, and laboratory testing.
  - Best score and district location for dispensary.



### Facility Licensing and Compliance - Ongoing

- Transportation certification
  - This certification will not be scored but will need to meet the criteria specified in the Transportation Rule.
- Seed-to-Sale Certification
  - The Department will issue certifications for all eligible seed-to-sale entities.
- Agent Identification Cards



### 2163

- Facility Applications received as of August 20<sup>th</sup>
- Exceeding \$13 mill