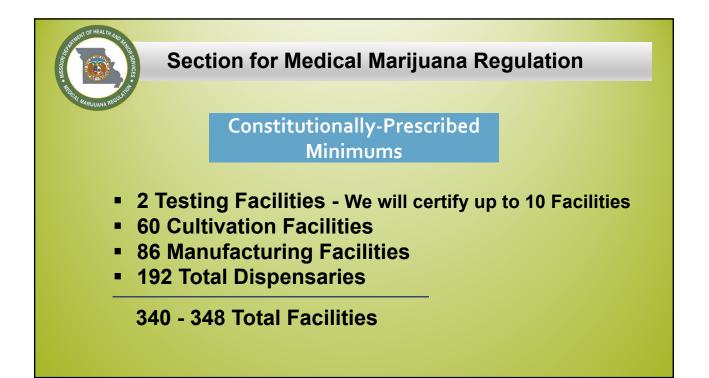

## **Section for Medical Marijuana Regulation**

Session Title: Missouri Medical Marijuana Regulatory Program Update

Presenter: Lyndall Fraker Section for Medical Marijuana Regulation, Director