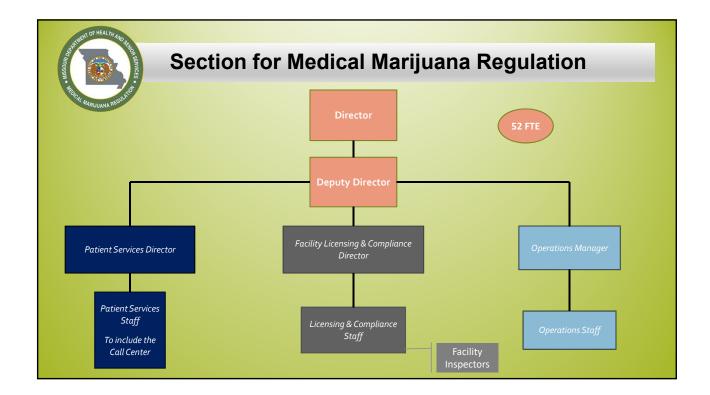

## **Section for Medical Marijuana Regulation**



Session Title: Missouri Medical Marijuana Regulatory Program Update

Presenter: Lyndall Fraker Section for Medical Marijuana Regulation, Director















### **Section for Medical Marijuana Regulation**

- 4. Rules were developed.
- Both emergency and proposed rules were filed with the Secretary of State's Office – 19 CSR 30-95.
- The rules are posted on our website.

All Rules can be viewed at: https://medicalmarijuana.mo.gov

| May 1, 2019 Emerger