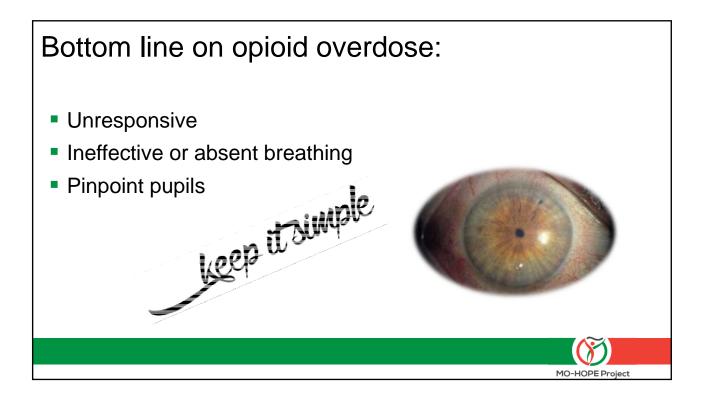

# **MO-HOPE**

#### **Topics covered today:**

- Opioid Use Disorder
- What is naloxone?
- Opioid overdose
- Field report

























## What are risk factors for an overdose?

#### Chronic:

- Previous overdose
- History of substance use or misuse
- Previous suicide attempt
- Access to prescription drugs
- Witnessed a family member overdose
- High Rx opioid dose and/or sustained action

#### Acute:

- Period of abstinence= Decreased tolerance (Incarceration, detox, rehab, etc.)
- A change in amount or purity (e.g., fentanyl)
- Injecting
- Mixing opioids with other substances (CNS depressants)
- Using alone
- Being physically ill/respiratory disease

MO-HOPE Project

Homeless in the past 90 days







MO-HOPE Project

MO-HOPE Project

## Naloxone laws in MO

#### RSMO 190.255, enacted August 28, 2014

- Distribution to first responders
- First responder administration immunity
- RSMO 195.206 & RSMO 338.205, enacted August 28, 2016
  - Pharmacy availability (without an outside prescription)
  - Pharmacist criminal and civil immunity
  - Third party access/right to possess
  - Any person administering naloxone in good faith and with reasonable care has criminal and civil immunity and is immune from any disciplinary action from his/her professional licensing board
  - Any person or organization acting under a standing order issued by someone who is authorized to prescribe naloxone may store and dispense naloxone if the person does not collect a fee

#### RSMO 195.206.2 enacted August 2