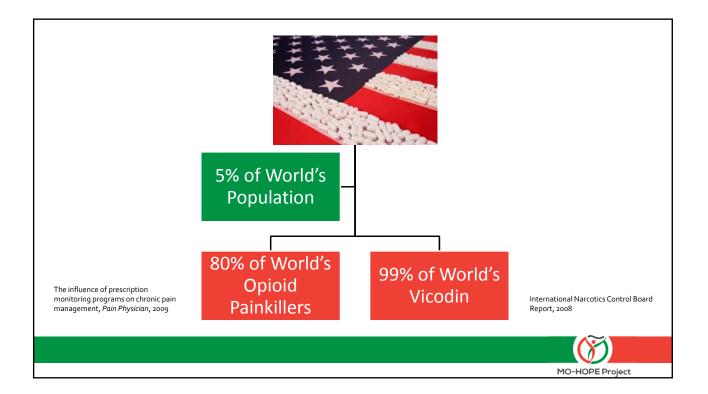

# **MO-HOPE**

#### **Topics covered today:**

- Opioid Use Disorder
- What is naloxone?
- Opioid overdose
- Field report

























## What are risk factors for an overdose?

#### Chronic:

- Previous overdose
- History of substance use or misuse
- Previous suicide attempt
- Access to prescription drugs
- Witnessed a family member overdose
- High Rx opioid dose and/or sustained action

#### Acute:

- Period of abstinence= Decreased tolerance (Incarceration, detox, rehab, etc.)
- A change in amount or purity (e.g., fentanyl)
- Injecting
- Mixing opioids with other substances (CNS depressants)
- Using alone
- Being physically ill/respiratory disease

MO-HOPE Project

Homeless in the past 90 days







MO-HOPE Project

MO-HOPE Project

## Naloxone laws in MO

#### RSMO 190.255, enacted August 28, 2014

- Distribution to first responders
- First responder administration immunity
- RSMO 195.206 & RSMO 338.205