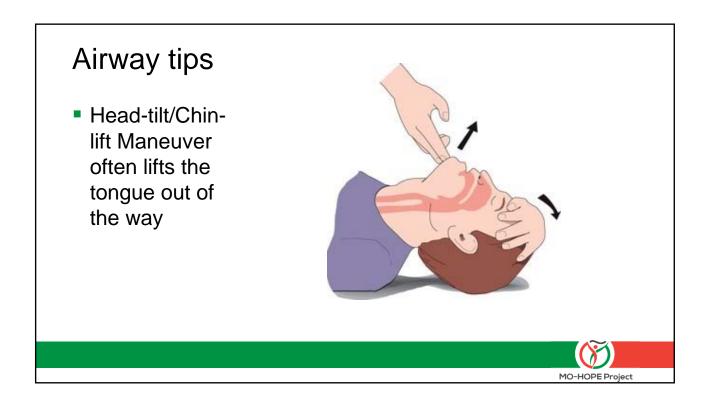

ued by someone who is authorized to prescribe naloxone may store and dispense naloxone if the person does not collect a fee

#### RSMO 195.206.2 enacted August 28, 2017

Statewide standing order

## 911 Good Samaritan Law – Aug 2017

- (RSMO 195.205) A person who, in good faith, seeks or obtains medical assistance for someone who is experiencing a drug or alcohol overdose or other medical emergency or a person experiencing a drug or alcohol overdose or other medical emergency who seeks medical assistance for himself or herself or is the subject of a good faith request shall not be
  - Arrested
  - Charged
  - Prosecuted
  - Convicted
  - · Have property subject to civil asset forfeiture
- If the evidence ... was gained as a result of seeking or obtaining medical assistance.























| OD Field Report                                               |                                                                    | Is the individual a Missouri resident?    | Yes                                                   |       |
|---------------------------------------------------------------|--------------------------------------------------------------------|-------------------------------------------|-------------------------------------------------------|-------|
| Please complete the survey below. NOTE: Please read carefully | as the field report has changed (3/16/2018)                        |                                           | O No                                                  |       |
|