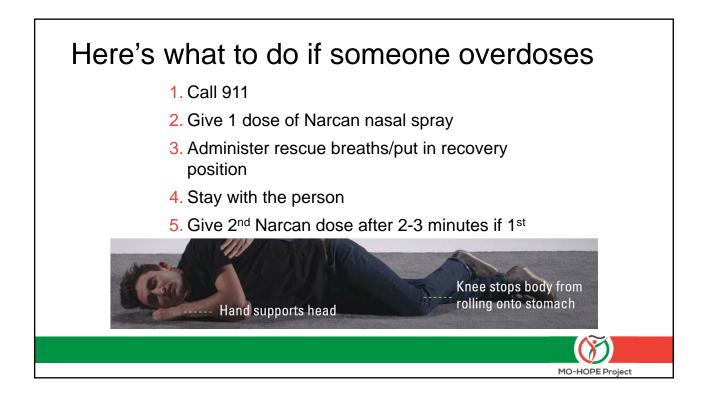

rder issued by someone who is authorized to prescribe naloxone may store and dispense naloxone if the person does not collect a fee

#### RSMO 195.206.2 enacted August 28, 2017

Statewide standing order

## 911 Good Samaritan Law – Aug 2017

- (RSMO 195.205) A person who, in good faith, seeks or obtains medical assistance for someone who is experiencing a drug or alcohol overdose or other medical emergency or a person experiencing a drug or alcohol overdose or other medical emergency who seeks medical assistance for himself or herself or is the subject of a good faith request shall not be
  - Arrested
  - Charged
  - Prosecuted
  - Convicted
  - · Have property subject to civil asset forfeiture
- If the evidence ... was gained as a result of seeking or obtaining medical assistance.























| OD Field Report                                               |                                                                    | Is the individual a Missouri resident?    | Yes                                                   |       |
|---------------------------------------------------------------|--------------------------------------------------------------------|-------------------------------------------|-------------------------------------------------------|-------|
| Please complete the survey below. NOTE: Please read carefully | as the field report has changed (3/16/2018)                        |                                           | O No                                                  |       |
|