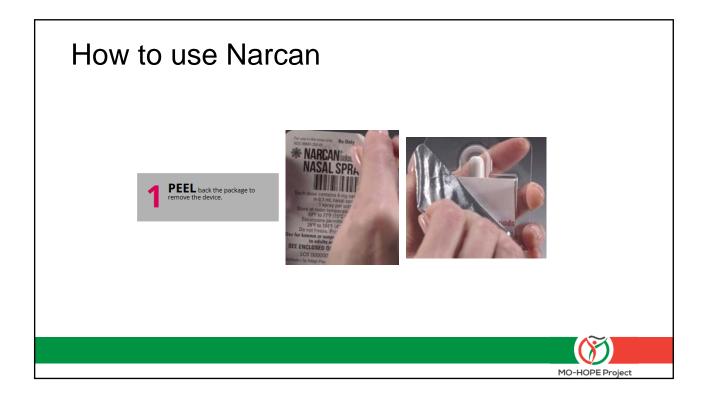

er issued by someone who is authorized to prescribe naloxone may store and dispense naloxone if the person does not collect a fee

#### RSMO 195.206.2 enacted August 28, 2017

Statewide standing order

## 911 Good Samaritan Law – Aug 2017

- (RSMO 195.205) A person who, in good faith, seeks or obtains medical assistance for someone who is experiencing a drug or alcohol overdose or other medical emergency or a person experiencing a drug or alcohol overdose or other medical emergency who seeks medical assistance for himself or herself or is the subject of a good faith request shall not be
  - Arrested
  - Charged
  - Prosecuted
  - Convicted
  - · Have property subject to civil asset forfeiture
- If the evidence ... was gained as a result of seeking or obtaining medical assistance.























| OD Field Report                                               |                                                                    | Is the individual a Missouri resident?    | Yes                                                   |       |
|---------------------------------------------------------------|--------------------------------------------------------------------|-------------------------------------------|-------------------------------------------------------|-------|
| Please complete the survey below. NOTE: Please read carefully | as the field report has changed (3/16/2018)                        |                                           | O No                                                  |       |
|