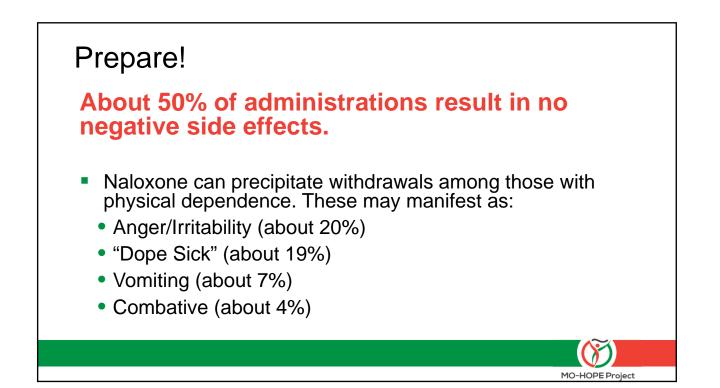

d by someone who is authorized to prescribe naloxone may store and dispense naloxone if the person does not collect a fee

#### RSMO 195.206.2 enacted August 28, 2017

Statewide standing order

## 911 Good Samaritan Law – Aug 2017

- (RSMO 195.205) A person who, in good faith, seeks or obtains medical assistance for someone who is experiencing a drug or alcohol overdose or other medical emergency or a person experiencing a drug or alcohol overdose or other medical emergency who seeks medical assistance for himself or herself or is the subject of a good faith request shall not be
  - Arrested
  - Charged
  - Prosecuted
  - Convicted
  - · Have property subject to civil asset forfeiture
- If the evidence ... was gained as a result of seeking or obtaining medical assistance.























| OD Field Report                                               |                                                                    | Is the individual a Missouri resident?    | Yes                                                   |       |
|---------------------------------------------------------------|--------------------------------------------------------------------|-------------------------------------------|-------------------------------------------------------|-------|
| Please complete the survey below. NOTE: Please read carefully | as the field report has changed (3/16/2018)                        |                                           | O No                                                  |       |
|                                                               |