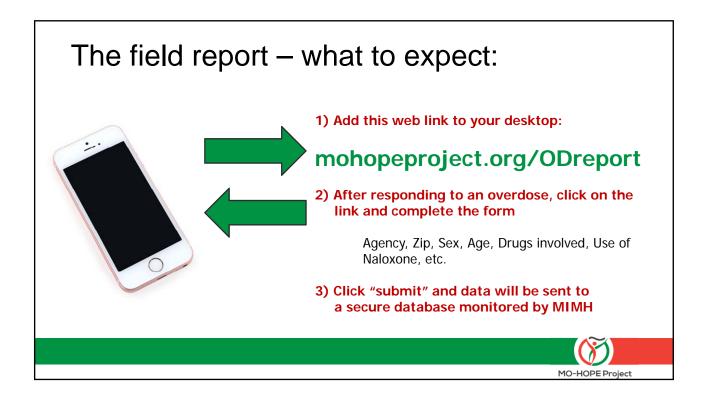

someone who is authorized to prescribe naloxone may store and dispense naloxone if the person does not collect a fee

#### RSMO 195.206.2 enacted August 28, 2017

Statewide standing order

## 911 Good Samaritan Law – Aug 2017

- (RSMO 195.205) A person who, in good faith, seeks or obtains medical assistance for someone who is experiencing a drug or alcohol overdose or other medical emergency or a person experiencing a drug or alcohol overdose or other medical emergency who seeks medical assistance for himself or herself or is the subject of a good faith request shall not be
  - Arrested
  - Charged
  - Prosecuted
  - Convicted
  - · Have property subject to civil asset forfeiture
- If the evidence ... was gained as a result of seeking or obtaining medical assistance.























| OD Field Report                                               |                                                                    | Is the individual a Missouri resident?    | Yes                                                   |       |
|---------------------------------------------------------------|--------------------------------------------------------------------|-------------------------------------------|-------------------------------------------------------|-------|
| Please complete the survey below. NOTE: Please read carefully | as the field report has changed (3/16/2018)                        |                                           | O No                                                  |       |
|                                                               | as