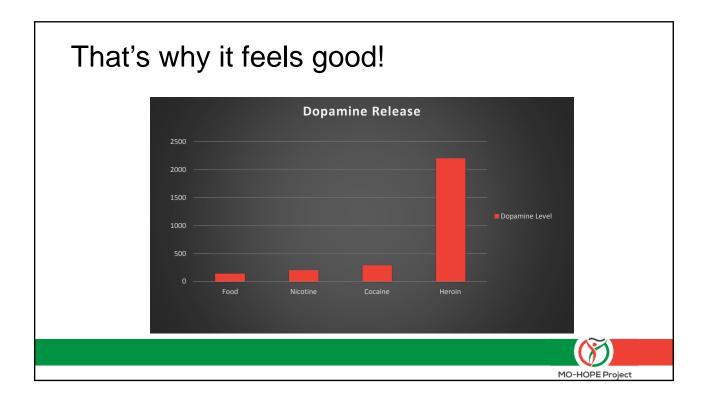

# **MO-HOPE**

#### **Topics covered today:**

- Opioid Use Disorder
- What is naloxone?
- Opioid overdose
- Field report

























## What are risk factors for an overdose?

#### Chronic:

- Previous overdose
- History of substance use or misuse
- Previous suicide attempt
- Access to prescription drugs
- Witnessed a family member overdose
- High Rx opioid dose and/or sustained action

#### Acute:

- Period of abstinence= Decreased tolerance (Incarceration, detox, rehab, etc.)
- A change in amount or purity (e.g., fentanyl)
- Injecting
- Mixing opioids with other substances (CNS depressants)
- Using alone
- Being physically ill/respiratory disease

MO-HOPE Project

Homeless in the past 90 days







MO-HOPE Project

MO-HOPE Project

## Naloxone laws in MO

#### RSMO 190.255, enacted August 28, 2014

- Distribution to first responders
- First responder administration immunity
- RSMO 195.206 & RSMO 338.205, enacted