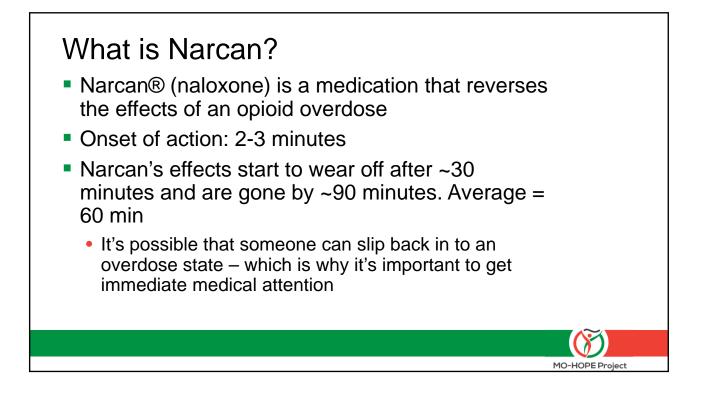

## Naloxone laws in MO

#### RSMO 190.255, enacted August 28, 2014

- Distribution to first responders
- First responder administration immunity
- RSMO 195.206 & RSMO 338.205, enacted August 28, 2016
  - Pharmacy availability (without an outside prescription)
  - Pharmacist criminal and civil immunity
  - Third party access/right to possess
  - Any person administering naloxone in good faith and with reasonable care has criminal and civil immunity and is immune from any disciplinary action from his/her professional licensing board
  - Any person or organization acting under a standing order issued by someone who is authorized to prescribe naloxone may store and dispense naloxone if the person does not collect a fee

#### RSMO 195.206.2 enacted August 28, 2017

Statewide standing order