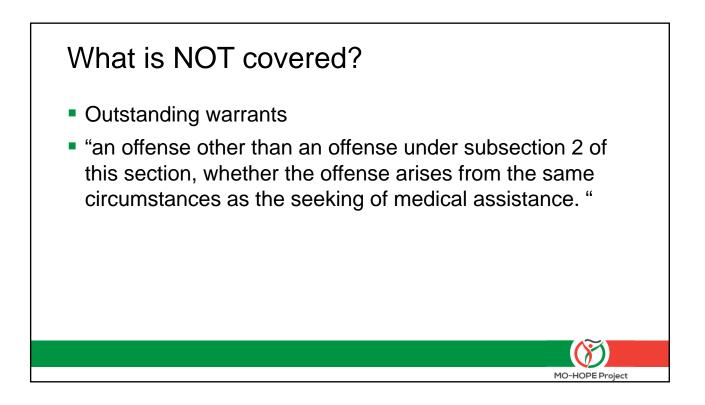

## 911 Good Samaritan Law – Aug 2017

- (RSMO 195.205) A person who, in good faith, seeks or obtains medical assistance for someone who is experiencing a drug or alcohol overdose or other medical emergency or a person experiencing a drug or alcohol overdose or other medical emergency who seeks medical assistance for himself or herself or is the subject of a good faith request shall not be
  - Arrested
  - Charged
  - Prosecuted
  - Convicted
  - · Have property subject to civil asset forfeiture
- If the evidence ... was gained as a result of seeking or obtaining medical assistance.