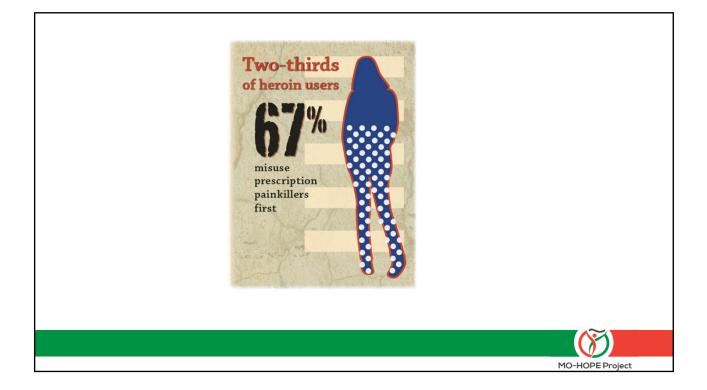

#### Chronic:

- Previous overdose
- History of substance use or misuse
- Previous suicide attempt
- Access to prescription drugs
- Witnessed a family member overdose
- High Rx opioid dose and/or sustained action

#### Acute:

- Period of abstinence= Decreased tolerance (Incarceration, detox, rehab, etc.)
- A change in amount or purity (e.g., fentanyl)
- Injecting
- Mixing opioids with other substances (CNS depressants)
- Using alone
- Being physically ill/respiratory disease