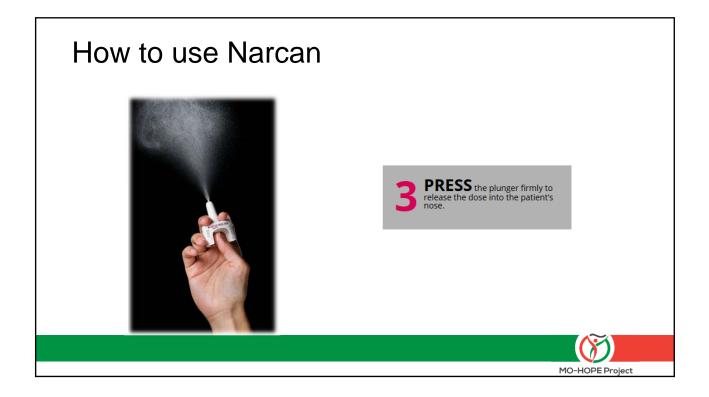

ssued by someone who is authorized to prescribe naloxone may store and dispense naloxone if the person does not collect a fee

#### RSMO 195.206.2 enacted August 28, 2017

Statewide standing order

## 911 Good Samaritan Law – Aug 2017

- (RSMO 195.205) A person who, in good faith, seeks or obtains medical assistance for someone who is experiencing a drug or alcohol overdose or other medical emergency or a person experiencing a drug or alcohol overdose or other medical emergency who seeks medical assistance for himself or herself or is the subject of a good faith request shall not be
  - Arrested
  - Charged
  - Prosecuted
  - Convicted
  - · Have property subject to civil asset forfeiture
- If the evidence ... was gained as a result of seeking or obtaining medical assistance.























| OD Field Report                                               |                                                                    | Is the individual a Missouri resident?    | Yes                                                   |       |
|---------------------------------------------------------------|--------------------------------------------------------------------|-------------------------------------------|-------------------------------------------------------|-------|
| Please complete the survey below. NOTE: Please read carefully | as the field report has changed (3/16/2018)                        |                                           | O No                                                  |       |
|