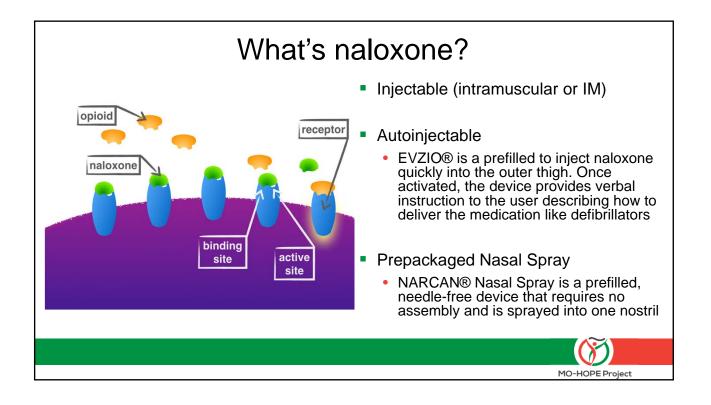

## Naloxone laws in MO

#### RSMO 190.255, enacted August 28, 2014

- Distribution to first responders
- First responder administration immunity
- RSMO 195.206 & RSMO 338.205, enacted August 28, 2016
  - Pharmacy availability (without an outside prescription)
  - Pharmacist criminal and civil immunity
  - Third party access/right to possess
  - Any person administering naloxone in good faith and with reasonable care has criminal and civil immunity and is immune from any disciplinary action from his/her professional licensing board
  - Any person or organization acting under a standing order issued by someone who is authorized to prescribe naloxone may store and dispense naloxone if the person does not collect a fee

#### RSMO 195.206.2 enacted August 28, 2017

Statewide standing order