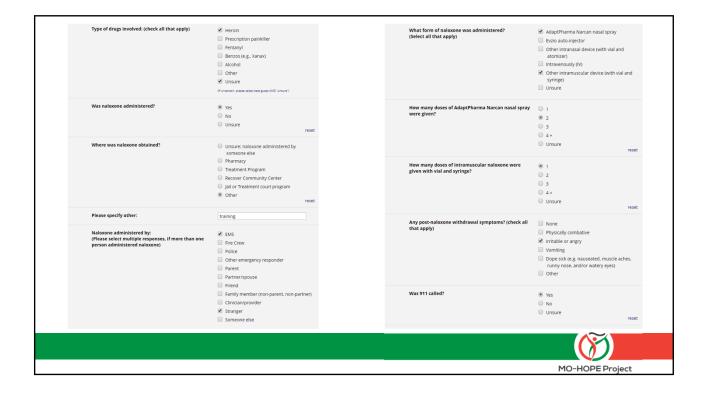

| OD Field Report                                               |                                                                    | Is the individual a Missouri resident?    | Yes                                                   |       |
|---------------------------------------------------------------|--------------------------------------------------------------------|-------------------------------------------|-------------------------------------------------------|-------|
| Please complete the survey below. NOTE: Please read carefully | as the field report has changed (3/16/2018)                        |                                           | O No                                                  |       |
|                                                               | as the relative point of the factor in the factor of               |                                           | Homeless                                              |       |
| Thank you!                                                    |                                                                    |                                           | Unsure                                                |       |
| Para Español: <u>www.mohopeproject.org/ODreportespanol</u>    |                                                                    |                                           |                                                       | reset |
|                                                               |                                                                    | Individual's age:                         | O Under 18                                            |       |
| Date and time of the overdose event:                          | 04-23-2018 14:36 III Now M-D-YHM                                   |                                           | 0 18-24                                               |       |
|                                                               | M-B-Y H:M                                                          |                                           | 25-44                                                 |       |
| What is your relationship to the person who                   | Emergency Responder                                                |                                           | 45-64                                                 |       |
| overdosed?                                                    | Parent                                                             |                                           | 65+                                                   |       |
|                                                               | Partner/ Spouse                                                    |                                           | (If you are unsure, please give your best estimate)   | reset |
|                                                               | Other family member (non-parent, non-                              |                                           |                                                       |       |
|                                                               | partner)                                                           | Individual's sex:                         | Male                                                  |       |
|                                                               | Friend                                                             |                                           | Female                                                |       |
|                                                               | Clinician/ Provider                                                |                                           | Intersex                                              |       |
|                                                               | Stranger                                                           |                                           | Unsure                                                |       |
|                                                               | Self                                                               |                                           |                                                       | reset |
|                                                               | Other                                                              | Individual's race: (check all that apply) |                                                       |       |
|                                                               | <ul> <li>Test/demo (for training purposes only)** reset</li> </ul> | individual's race: (check all that apply) | Vhite                                                 |       |
|                                                               | reset                                                              |                                           | Black or African American                             |       |
| In what county did the overdose occur?                        | St. Louis County                                                   |                                           | Asian                                                 |       |
|                                                               | an even evening                                                    |                                           | American Indian/Alaskan Native                        |       |
| ZIP Code of overdose location:                                | 63044                                                              |                                           | Native Hawaiian/Pacific Islander                      |       |
|                                                               |                                                                    |                                           | Other                                                 |       |
| Incident Location:                                            | A home/residence                                                   |                                           | Unsure                                                |       |
|                                                               | <ul> <li>A treatment facility</li> </ul>                           |                                           | (If uncertain, please select best guess AND "unsure") |       |
|                                                               | A public place                                                     | Is the individual Hispanic?               |                                                       |       |
|                                                               | Other                                                              | is the individual Hispanic?               | Yes                                                   |       |
|                                                               | reset                                                              |                                           | ✓ No                                                  |       |
| Please specify the public place location:                     |                                                                    |                                           | ✓ Unsure                                              |       |
| Please specify the public place location.                     | gas station bathroom                                               |                                           | (if uncertain, please select best guess AND "unsure") |       |
|                                                               |                                                                    |                                           |                                                       |       |
|                                                               |                                                                    |                                           |                                                       |       |
|                                                               |                                                                    |                                           | MO-HOPE Proje                                         |       |

| To the best of your knowledge, did the individual survive the overdose? | Yes     No     Unsure     reset                                                                                                                                                                                           |                |
|-------------------------------------------------------------------------|---------------------------------------------------------------------------------------------------------------------------------------------------------------------------------------------------------------------------|----------------|
| Was the individual transported to the hospital?                         | <ul> <li>Yes</li> <li>No, escorted to treatment center</li> <li>No, escorted to a residence</li> <li>No, transported elsewhere</li> <li>No, declined transport</li> <li>Unsure</li> <li>N/A, deceased at scene</li> </ul> |                |
| Submit                                                                  |                                                                                                                                                                                                                           |                |
|                                                                         | M                                                                                                                                                                                                                         | 10-HOPE Projec |