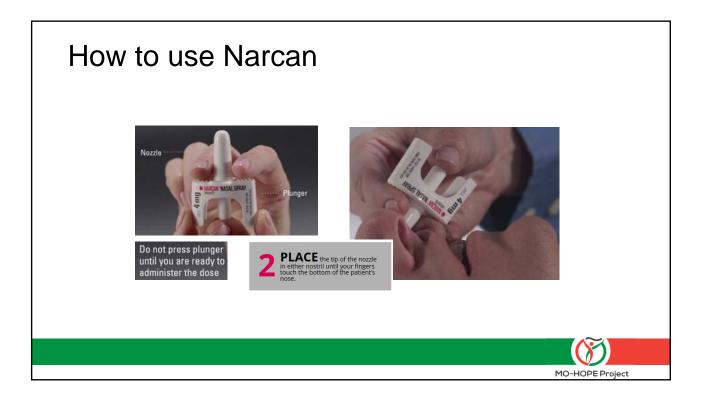

issued by someone who is authorized to prescribe naloxone may store and dispense naloxone if the person does not collect a fee

#### RSMO 195.206.2 enacted August 28, 2017

Statewide standing order

## 911 Good Samaritan Law – Aug 2017

- (RSMO 195.205) A person who, in good faith, seeks or obtains medical assistance for someone who is experiencing a drug or alcohol overdose or other medical emergency or a person experiencing a drug or alcohol overdose or other medical emergency who seeks medical assistance for himself or herself or is the subject of a good faith request shall not be
  - Arrested
  - Charged
  - Prosecuted
  - Convicted
  - · Have property subject to civil asset forfeiture
- If the evidence ... was gained as a result of seeking or obtaining medical assistance.























| OD Field Report                                               |                                                                    | Is the individual a Missouri resident?    | Yes                                                   |       |
|---------------------------------------------------------------|--------------------------------------------------------------------|-------------------------------------------|-------------------------------------------------------|-------|
| Please complete the survey below. NOTE: Please read carefully | as the field report has changed (3/16/2018)                        |                                           | O No                                                  |       |
|