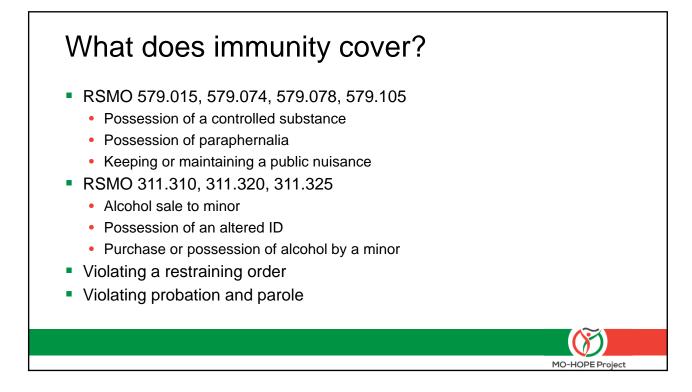

## 911 Good Samaritan Law – Aug 2017

- (RSMO 195.205) A person who, in good faith, seeks or obtains medical assistance for someone who is experiencing a drug or alcohol overdose or other medical emergency or a person experiencing a drug or alcohol overdose or other medical emergency who seeks medical assistance for himself or herself or is the subject of a good faith request shall not be
  - Arrested
  - Charged
  - Prosecuted
  - Convicted
  - · Have property subject to civil asset forfeiture
- If the evidence ... was gained as a result of seeking or obtaining medical assistance.