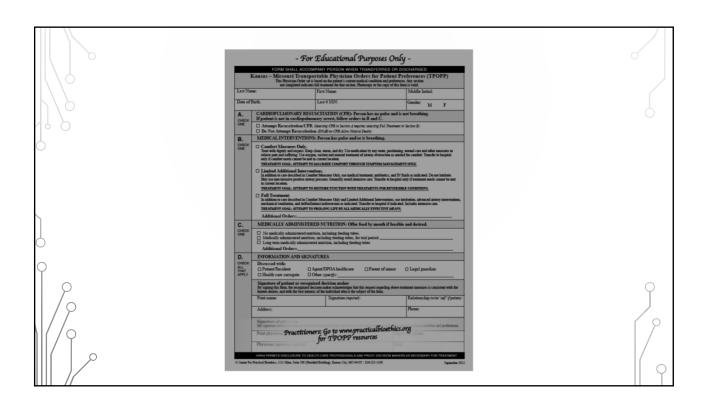

# CHALLENGES

• While you must obtain a signed Physician Certification Statement (PCS) for the ambulance transport from the beneficiary's attending physician in some circumstances, this statement does not, in and of itself, demonstrate that an ambulance transport is medically reasonable and necessary. You must retain all appropriate documentation on file for an ambulance transport furnished to a Medicare beneficiary and present this documentation to the MAC upon request. This documentation may be used to assess, among other things, whether the transport meets medical necessary for payment. The ambulance transport is not covered if some means of transportation other than ambulance could be used without endangering the beneficiary's health, regardless of whether the other means of transportation is actually available.